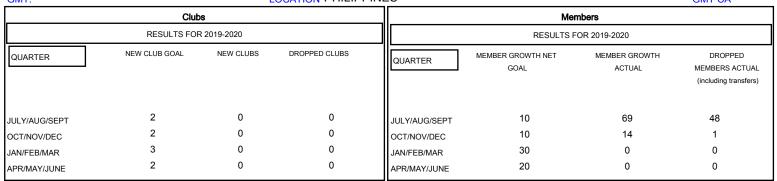

## MONTHLY MEMBERSHIP PROGRESS REPORT

## District 301D2

GMT: LOCATION PHILIPPINES GMT CA



## GOALS AND ACTUAL NEW CLUBS CUMULATIVE



## GOALS AND ACTUAL MEMBERS CUMULATIVE



MEMBERSHIP DATA



Results as of: 10/31/2019

| DROPPED CLUBS: 0 |    |
|------------------|----|
| DROPPED MEMBERS  |    |
| DECEASED         | 2  |
| CLUB CANCELLED   | 0  |
| OTHER            | 47 |
| TOTAL            | 49 |

| MALE 632 (44.04%) FEMALE 803 (55.96%)                            | ALL 333 (33.0070) |             |
|------------------------------------------------------------------|-------------------|-------------|
| 19 CLUBS OF 46 ADDED 1 OR MORE  SENDER DISTRIBUTION  NEW MEMBERS | E 632 (44.04%)    | NEW MEMBERS |

DUES

FAMILY MEMBERS PAYING HALF

283