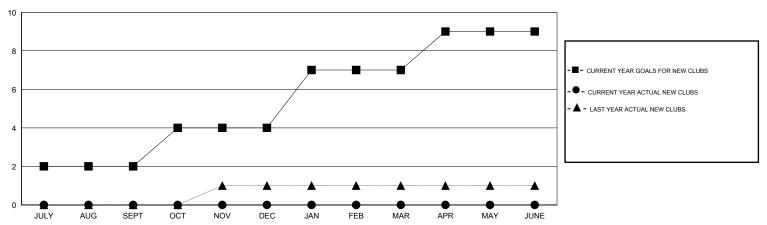

## MONTHLY MEMBERSHIP PROGRESS REPORT

## District 301D2

GMT: LOCATION PHILIPPINES GMT CA



## GOALS AND ACTUAL NEW CLUBS CUMULATIVE



## GOALS AND ACTUAL MEMBERS CUMULATIVE



MEMBERSHIP DATA



Results as of: 10/31/2019

| DROPPED CLUBS: 0 |    |
|------------------|----|
| DROPPED MEMBERS  |    |
| DECEASED         | 2  |
| CLUB CANCELLED   | 0  |
| OTHER            | 47 |
| TOTAL            | 49 |

| MALE 632 (44.04%) FEMALE 803 (55.96%)                            | ALL 333 (33.0070) |             |
|------------------------------------------------------------------|-------------------|-------------|
| 19 CLUBS OF 46 ADDED 1 OR MORE  SENDER DISTRIBUTION  NEW MEMBERS | E 632 (44.04%)    | NEW MEMBERS |

DUES

FAMILY MEMBERS PAYING HALF

283