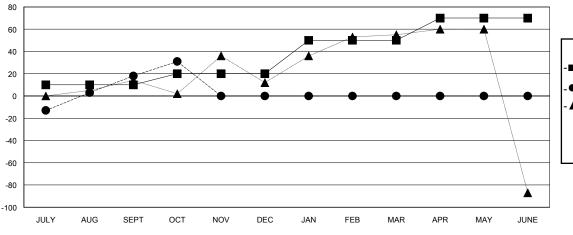

## GOALS AND ACTUAL MEMBERS CUMULATIVE

MEMBERSHIP DATA

Results as of: 10/31/2019

| DROPPED CLUBS: 0 |    |
|------------------|----|
| DROPPED MEMBERS  |    |
| DECEASED         | 2  |
| CLUB CANCELLED   | 0  |
| OTHER            | 47 |
| TOTAL            | 49 |